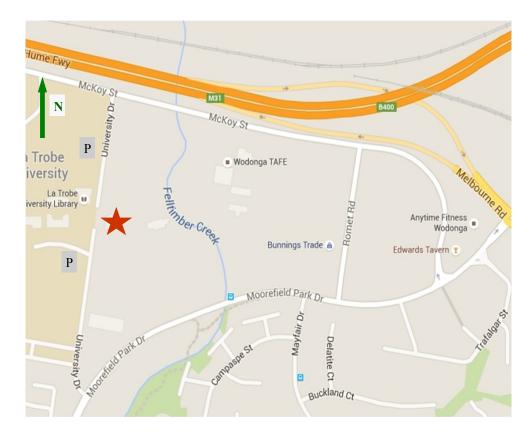

When travelling from Melbourne on the Hume Freeway, take the first exit to Wodonga and this will take you onto Melbourne Road. Then at the first round-about turn right (2nd exit) into Moorfield Park Drive as shown on the map.

## WODONGA BRIDGE CLUB CONGRESS 2016

A RED POINT EVENT

Welcome Pairs Friday 17<sup>th</sup> June at 7:00 pm

Swiss Pairs Saturday 18th June at 10:30 am

Swiss Teams Sunday 19st June at 10:00 am

Venue: Student Association Building & Café (aka *The Hangar*)

University Drive La Trobe University West Wodonga

Director: Martin Willcox

Convener: Mary Prowse

Phone: (03) 5728 7313

0401 132 074

Registration - from 6:00 pm Friday evening

- from 9:30 am Saturday & 9:00 am Sunday

Venue map/directions/co-ordinates and QR barcode are printed on the back page of this brochure.