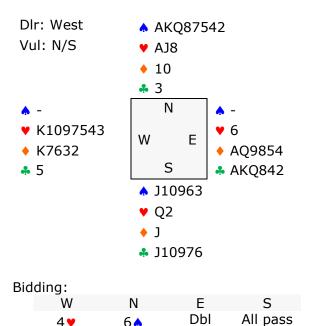

# ANC CRACKER

Bidding is so difficult! I got myself a bit tied in knots during the ANC qualifying against New South Wales. This was board 44.

I was in the North seat and looked at West's 4♥ opening with concern. To me 4♠ is an underbid. I had a monster of a hand! I thought perhaps 5♠ is right, but that would be asking partner to bid 6♠ with second round Heart control, and to cue bid (♥) with first round heart control... but I reckoned I didn't need Heart control so much as something helpful outside (like a couple of minor aces and a King or 2...)

In retrospect (you don't have the benefit of that at the table) I should have doubled and then bid spades strongly. Imagine it goes 4♥ Dbl Pass 5(minor) pass, and now you can bid 5♠ showing this type of hand. In fact, South would have bid 4♠ given the chance, and then I would have been able to bid 4NT (Keycard)

I decided to bypass all the issues and bid an optimistic 6  $\clubsuit$  which was promptly doubled and defeated by one trick. Maybe this wasn't too bad a result because the opponents can make 6  $\blacklozenge$ ! The problem is they will not reach that contract after opening with 4 $\heartsuit$ . At the other table the bidding started with the same 4 $\heartsuit$  bid

but North bid a quiet 4 which was doubled by East and it made an overtrick. -15 IMPs did not look so pretty on the scorecard!