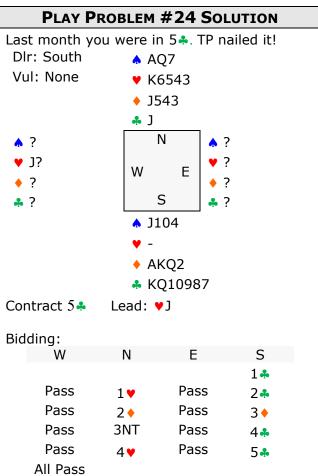

On the lead I think it is fair to assume that East holds the Heart Ace...

So, if you ruff trick one, you will be down to 5 trumps... since the likely split of the enemy trumps is 4-2 you will have to be careful to not get forced. If you play clubs after ruffing, West may win and force you to ruff again (you cannot afford to duck it), and now if the spade finesse loses when you take it East can cash the  $\checkmark$ A - if you drew all the trumps and they split 4-2, if you didn't draw them all, he can tap you by leading the  $\checkmark$ A if you ruff you will promote a trump for the opponents.

It is all about timing... if you finesse the spade early and it loses, what can East do? if he leads a small heart you discard something (the Awould be most scary!), and when you regain the lead you knock out the A and have an extra trump to retain control. If East tries the A instead, you can ruff and draw trumps. The K will now stop you from being forced. Oh and you only need to finesse that Spade once unless trumps break 5-1, So play to the Q at trick 2. Then play on trumps.

The defenders cash the  $\checkmark$ A and  $\checkmark$ K and lead a third round of hearts (the Knave). East followed suit to the first two tricks with the  $\checkmark$ 10 and then the  $\checkmark$ 7 (playing standard carding). Over to you.