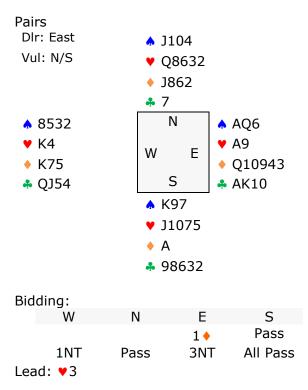

On the lead I think it is fair to assume that East holds the Heart Ace...

So, if you ruff trick one, you will be down to 5 trumps... since the likely split of the enemy trumps is 4-2 you will have to be careful to not get forced. If you play clubs after ruffing, West may win and force you to ruff again (you cannot afford to duck it), and now if the spade finesse loses when you take it East can cash the  $\checkmark$ A - if you drew all the trumps and they split 4-2, if you didn't draw them all, he can tap you by leading the  $\checkmark$ A if you ruff you will promote a trump for the opponents.

It is all about timing... if you finesse the spade early and it loses, what can East do? if he leads a small heart you discard something (the Awould be most scary!), and when you regain the lead you knock out the A and have an extra trump to retain control. If East tries the A instead, you can ruff and draw trumps. The K will now stop you from being forced. Oh and you only need to finesse that Spade once unless trumps break 5-1, So play to the Q at trick 2. Then play on trumps.

The defenders cash the  $\checkmark$ A and  $\checkmark$ K and lead a third round of hearts (the Knave). East followed suit to the first two tricks with the  $\checkmark$ 10 and then the  $\checkmark$ 7 (playing standard carding). Over to you.