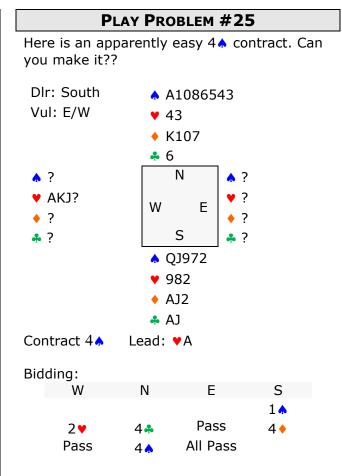

# **CARD PLAY PRINCIPLES**

Play today is from a club competition where West seems to have missed some of the basic rules of play. Playing a 15-17 1NT, East opens 1 • and rebids 3NT over the 1NT response. Although there are some who bypass poor 4 card majors, it is not a style I prefer since looking for 8 card major fits is, to my mind, the first objective in bidding. Nonetheless, the final contract is the normal one and North leads the **V**3. West can count four clubs, two hearts and one spade and needs to develop two more tricks. When there is no foolproof line of play, it is usually correct to play on your longest suit which is diamonds here. Realising this, declarer won the lead with the **V**K and led a diamond to the queen. This lost to the ace and a heart came back. When he had to lose to the +J, declarer was soon one down. Was he unlucky? The answer is distinctly 'no'! By ignoring basic principles, he had played the diamonds in a very inferior manner.

There are a small number of principles which guide how to play a suit. The first is to always lead small cards towards high cards. The only exception is when you have enough touching cards to develop all the tricks you need. The

second principle is to use the high cards in the short holding first which clearly means the +K here. The third principle is to try to leave a finesse available on the second round i.e. the O10 here. So, declarer should see that these principles require him to win the lead with the ♥A and to lead a diamond towards the king and the A pops up without capturing the king. Now when the heart is led back, the  $\diamond K$ exposes the position in that suit and declarer can collect four clubs, 4 diamonds, two hearts and a spade trick for an effortless eleven tricks instead of an ignominious one down. It is important to realize that the diamond position is not symmetric and you can only pick up this 4-1 split on one side. These principles are the key to good card play in many situations and you should make sure you know them.