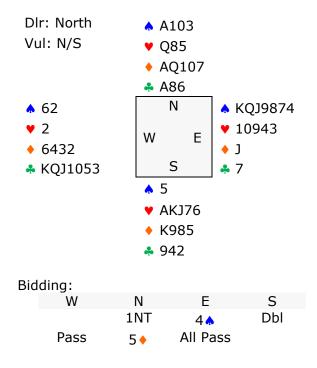

# WHAT DO YOU BID?

You hold: ♠KQJ9874 ♥10943 ♦J ♣7 Your RHO opens a 15-17 No Trump, your opponents are vulnerable. You are not.

I thought this was a great hand which cropped up in a practice match. Our East found a  $4 \bigstar$ bid which put the cat amongst the pigeons!

Note that North/South can double 4 and collect an 800 penalty, or they can make 650 in 4 or 5 Hearts. If they are spectacularly good they can bid and make 7 .